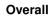

|                | Inbound calls<br>offered | % answered<br>in 45 seconds<br>(Service level<br>target 80%) | Abandon rate<br>(Service level<br>target 5%) | Average call waiting |
|----------------|--------------------------|--------------------------------------------------------------|----------------------------------------------|----------------------|
| October 2006   | 162,998                  | 86%                                                          | 3%                                           | 00:00:32             |
| November 2006  | 161,296                  | 82%                                                          | 4%                                           | 00:00:44             |
| December 2006  | 117,506                  | 86%                                                          | 3%                                           | 00:00:28             |
| January 2007   | 156,785                  | 81%                                                          | 4%                                           | 00:00:36             |
| February 2007  | 141,803                  | 81%                                                          | 4%                                           | 00:00:35             |
| March 2007     | 161,468                  | 81%                                                          | 4%                                           | 00:00:29             |
| April 2007     | 135,745                  | 84%                                                          | 3%                                           | 00:00:54             |
| May 2007       | 157,491                  | 81%                                                          | 7%                                           | 00:00:37             |
| June 2007      | 158,889                  | 81%                                                          | 4%                                           | 00:00:56             |
| July 2007      | 171,316                  | 79%                                                          | 7%                                           | 00:00:44             |
| August 2007    | 161,648                  | 81%                                                          | 5%                                           | 00:00:42             |
| September 2007 | 153,126                  | 82%                                                          | 5%                                           |                      |