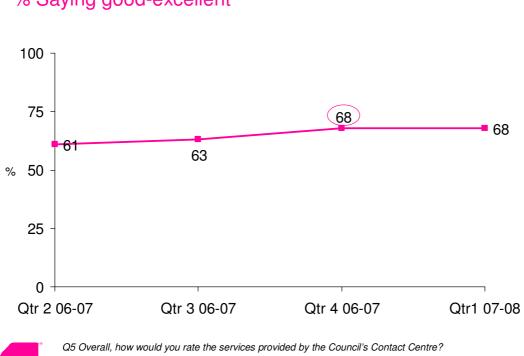

## **Overall customer satisfaction for Customer Service Centre**

Outlined below is the number of customers who responded saying the service they received was either 'good' or 'excellent. The sample size is circa 800 every quarter. The graph illustrates a steady increase since Quarter 2 2006/07 from 61% to 68% currently.

RATING OF SERVICE PROVIDED BY CSC % Saying good-excellent

Base: All respondents since Qtr 2 2006-7

tns

160643